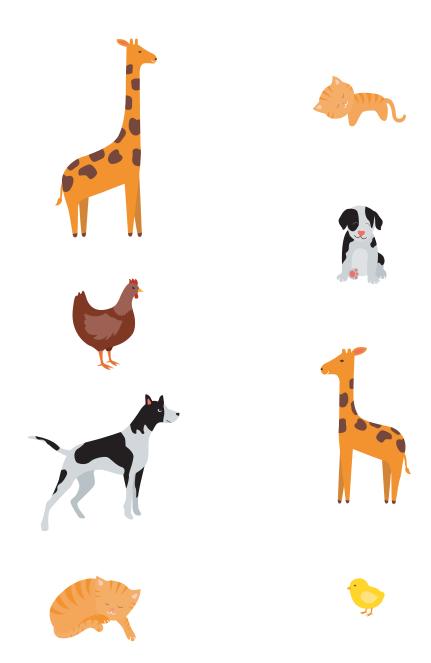

### MATCH MOTHER TO BABY

Draw a line to connect the mother to her baby.

#### THEOLOGY OF THE BODY TIDBITS...

God made the human person to be set apart from the rest of visible creation. Created in God's image, we are capable of communicating with him through prayer. And we are able to make and carry out plans — like following a recipe, or planning a party. Talk with your child about how we are different from animals in many special ways. And say a prayer with your child tonight.