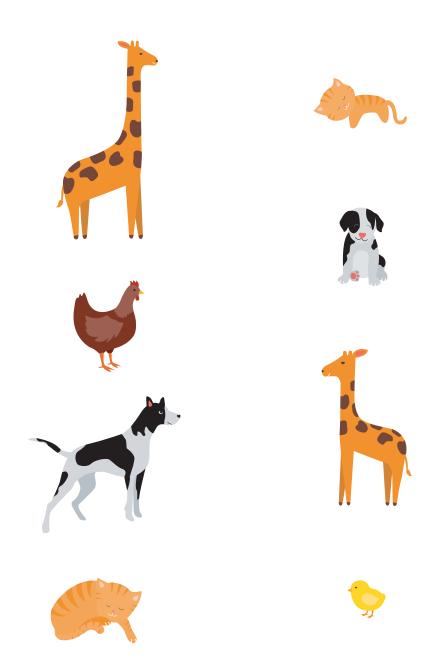

## MATCH MOTHER TO BABY

Draw a line to connect the mother to her baby.

### MATCH MOTHER TO BABY

Draw a line to connect the mother to her baby.