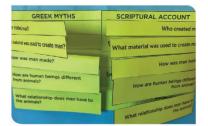

**5.** Open the flaps and write the answers to the questions to compare.

6. Write the headline above your books: Compare and Contrast the Creation of Man.

| Glue this side<br>to the<br>lap book folder     | GREEK MYTHS                                     |
|-------------------------------------------------|-------------------------------------------------|
|                                                 | Who created man?                                |
|                                                 | What material was used to create man?           |
|                                                 | How was man made?                               |
|                                                 | How are human beings different from animals?    |
|                                                 | What relationship does man have to the animals? |
| SCRIPTURAL ACCOUNT                              | Glue this side<br>to the<br>lap book folder     |
| Who created man?                                |                                                 |
| What material was used to create man?           |                                                 |
| How was man made?                               |                                                 |
| How are human beings different<br>from animals? |                                                 |
| What relationship does man have to the animals? |                                                 |